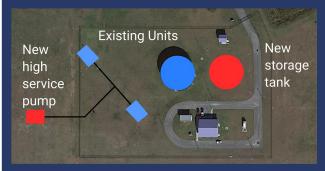

#### Berkley Water Plant.

Locations of existing units and new additions to Berkley Water Plant.