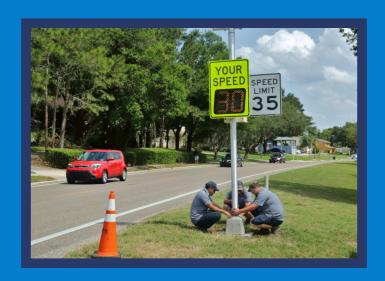

Left: Fire Department Tanker Truck. Top-right: Police Department cruiser. Bottom-right: Sanitation Division truck.

The largest General Fund expenditures within the various departments in FY 2023 include the purchase of property at 6 Bobby Green Plaza for \$1,260,000, street and cemetery road resurfacing totaling \$810,000, and the purchase of various vehicles including a replacement tanker truck for the Fire Department at \$345,000, seven (7) new vehicles in the Police Department at \$313,500, and a new garbage truck at \$312,000 to add an additional route to accommodate the growth in residential sanitation collection.