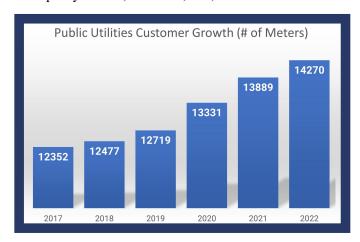

A graph showing the growth of Public Utility customers by the increase of installed meters.