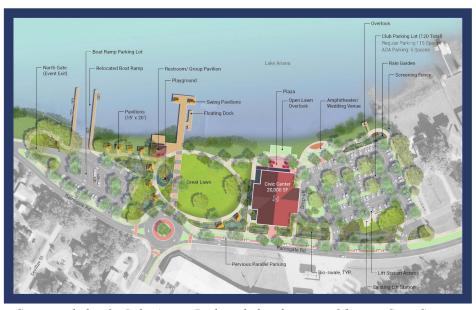

The Proposed Biennial Budget provides \$1,000,000 in FY 2023 for the design of a new Civic Center at Lake Ariana Park and \$2,500,000 in reserve funding to assist the City in the construction of the Civic Center in FY 2024.

The Community Redevelopment Agency Board gave approval to the proposed CRA Budget on May 16, 2022.

Conceptual plan for Lake Ariana Park, including location of the new Civic Center.