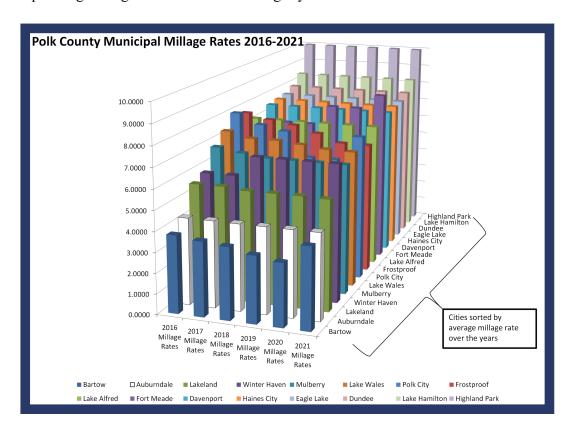

Recent numbers from the Polk County Property Appraiser's Office suggest that the gross taxable value of all property within the City limits increased 20.56% over the July 2021 estimate. This information allowed City Staff to recommend, and the City Commission approve 4.2515 as the proposed operating millage rate for the fifth straight year.

Auburndale has historically levied a low tax millage, or property tax, to help fund general government expenditures including Public Safety, Public Works, Parks and Recreation, the Public Library, Community Development and other General Fund activities. The current and proposed tax rate of 4.2515 mills represents one of the lowest municipal tax levies in Polk County and generates \$7,800,000, an increase of \$1,330,000 over the current year total ad valorem proceeds. The significant increase in ad valorem proceeds is as a result of the inflation in property values, annexations, and the continued growth in new commercial and residential construction within the incorporated City limits.

A graph showing the rise in annual residential Certificates of Occupancy.

To continue to meet the City's standard of delivering high-quality service as new businesses and residents move into the City, significant investments in personnel, infrastructure investments and additional park space is needed and has been programmed into the City's aggressive Five-Year Capital Improvements Plan (CIP). To accomplish those planned future capital expenditures, the budget maintains the City's conservative approach of setting aside reserve funds to be utilized as a future offset. The additional revenues generated by the increased ad valorem base will allow the City of Auburndale to maintain one of the lowest operating millage rates in Polk County into the future, while at the same time continuing a high level of customer service and quality of life for our citizens and businesses.