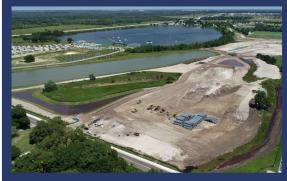

Revenue = Expenditures

FY 2022-2023: \$72,275,056

FY 2023-2024: \$67,903,069

Aerial view of Gapway Road taken at the intersection of Gapway Road and Berkley Road.