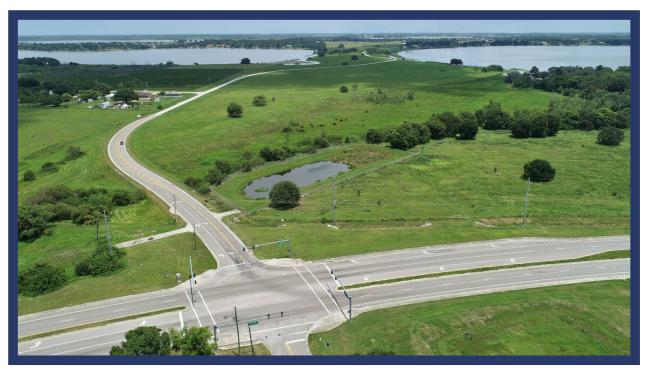

Revenue = Expenditures

FY 2022-2023: \$72,275,056

FY 2023-2024: \$67,903,069

Aerial view of Gapway Road taken at the intersection of Gapway Road and Berkley Road.