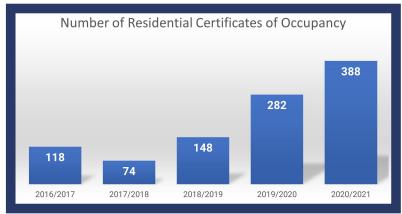

A graph showing the rise in annual residential Certificates of Occupancy.

To continue to meet the City's standard of delivering high-quality service as new businesses and residents move into the City, significant investments in personnel, infrastructure investments and additional park space is needed and has been programmed into the City's aggressive Five-Year Capital Improvements Plan (CIP). To accomplish those planned future capital expenditures, the budget maintains the City's conservative approach of setting aside reserve funds to be utilized as a future offset. The additional revenues generated by the increased ad valorem base will allow the City of Auburndale to maintain one of the lowest operating millage rates in Polk County into the future, while at the same time continuing a high level of customer service and quality of life for our citizens and businesses.