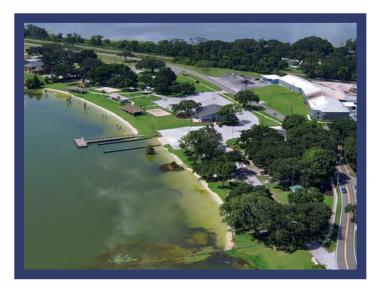

Aerial view of Gapway Road taken at the intersection of Gapway Road and Berkley Road.