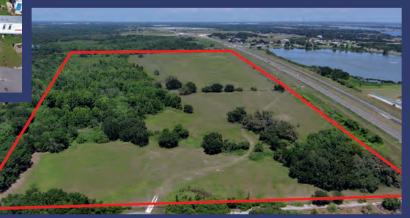

to allow for future development in Auburndale and have been included in the City's Five-Year Public Utilities Capital Improvement Plan. The largest expenditures within the Public Utilities Department in FY 2024 are \$5,525,000 for the design and construction of the Gapway Force Main, \$5,000,000 for the design and construction of the Pace Road Master Lift Station, \$2,800,000 for the design and construction of the Southern Force Main, \$2,800,000 for the Berkley Road Water Plant Expansion, and \$1,800,000 to begin construction of the Hickory Road Sprayfield to add additional discharge capacity of effluent wastewater.



*Left: Aerial View of the Berkley Road Water Plant Expansion.* 

*Below: The location of the planned Hickory Road Sprayfield, west of the Polk Parkway and Lake Myrtle.* 



#### GENERAL IMPACT FEE AND PUBLIC UTILITY IMPACT FEE FUNDS

The General Fund Impact Fee Fund is projected in FY 2024 to generate \$321,750 in Fire Impact Fees, \$174,600 in Police Impact Fees, and \$398,475 in Recreation Impact Fees. These dollars are used to offset eligible expenses in each of these departments, or placed in reserves for future expenses.

The Public Utility Impact Fee Fund is projected in FY 2024 to generate \$997,650 in Water Impact Fees, \$1,916,100 in Sewer Impact Fees, and \$23,000 in Fire Sprinkler Impact Fees. These dollars are all used to help offset and pay debt service.

#### FIVE-YEAR CAPITAL IMPROVEMENT PLAN

One of the more important and underlying reasons for the two-year budget process is that City Staff and the City Commission can give more attention to