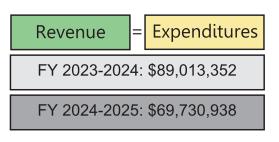

#### **BUDGET SUMMARY**

The Proposed Biennial Budget recommends a total spending level of \$89,013,352 in FY 2023-2024 (FY 2024) and \$69,730,938 in FY 2024-2025 (FY 2025). Due to outside funding sources including American Rescue Plan Act (ARPA) funding, General Fund debt for capital projects, and the need to utilize water and sewer impact fees for various capital projects to accommodate commercial and residential growth development, the total FY 2023-2024 City Budget represents a 20.91% increase compared to the current fiscal year Adopted Budget. Examples include the Berkley Road Water Plant Expansion, Pace Road Master Lift Station, Gapway Force Main, Northern Force Main, Southern Force Main Reroute and Hickory Road Sprayfield Construction