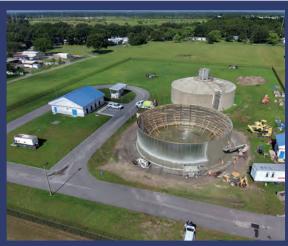

*Left: Aerial View of the Berkley Road Water Plant Expansion.* 

*Below: The location of the planned Hickory Road Sprayfield, west of the Polk Parkway and Lake Myrtle.* 