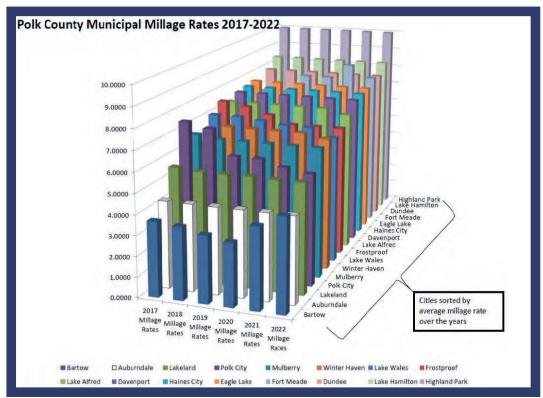

Recent numbers from the Polk County Property Appraiser's Office suggest that the gross taxable value of all property within the City limits increased 16.55% over the July 2022 estimate. This information allowed City Staff to recommend, and the City Commission approve 4.2515 as the proposed operating millage rate for the sixth straight year.

A column graph comparing millage rates of municipalities in Polk County from 2017 to 2022.

Auburndale has historically levied a low tax millage, or property tax, to help fund general government expenditures including Public Safety, Public Works, Parks and Recreation, the Public Library, Community Development and other General Fund activities. The current and proposed tax rate of 4.2515 mills represents the lowest municipal tax levy in Polk County and generates \$9,030,000, an increase of \$1,290,000 over the current year total ad valorem proceeds. The significant increase in ad valorem proceeds is as a result of the inflation in property values, annexations, and the continued growth in new commercial and residential construction within the incorporated City limits.