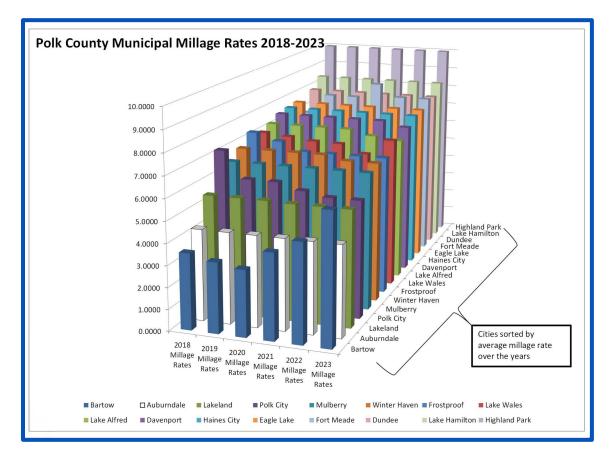

Recent numbers from the Polk County Property Appraiser's Office suggest that the gross taxable value of all property within the City limits increased 16.34% over the July 2023 estimate. This information allowed City Staff to recommend, and the City Commission to approve 4.2515 as the proposed operating millage rate for the seventh year. The City of Auburndale will maintain the lowest ad valorem tax millage rate in Polk County for the third year.

Auburndale has historically levied a low tax millage, or property tax, to help fund general government expenditures including Public Safety, Public Works, Parks and Recreation, the Public Library, Community Development and other General Fund activities. The current and proposed tax rate of 4.2515 mills represents the lowest municipal tax levy in Polk County and generates \$10,510,000, an increase of \$1,480,000 over the current year total ad valorem proceeds. The significant increase in ad valorem proceeds is as a result of the inflation in property values, annexations, and the continued growth in new commercial and residential construction within the incorporated City limits.

To continue to meet the City's standard of delivering high-quality service as new businesses and residents move into the City, significant investments in personnel, infrastructure and park space are needed and have been programmed into the City's aggressive Five-Year Capital Improvements Plan (5-Year CIP). To accomplish those planned future capital expenditures, the budget maintains the City's conservative approach of setting aside reserve funds to be utilized as a future offset. The additional revenues generated by the increased ad valorem base will allow the City of Auburndale to maintain the lowest operating millage rate in Polk County, while at the same time continuing a high level of customer service and quality of life for our citizens and businesses.