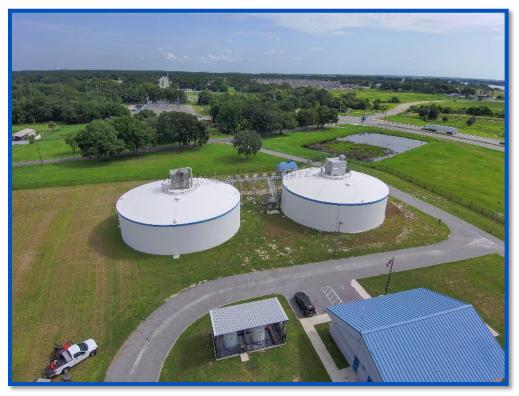

Road Water Plant Expansion, Pace Road Master Lift Station, Gapway Force Main, Northern Force Main, Southern Force Main Reroute and Hickory Road Sprayfield Construction in the Public Utilities Fund to provide reliability and capacity to the water and wastewater utilities in preparation of future development. The balance of the redevelopment of Lake Ariana Park is also funded in the proposed FY 2025 General Fund Budget utilizing debt proceeds. Due to the completion or on-going status of these various large-scale capital projects,

the total FY 2024-2025 City Budget represents a 5.7% decrease compared to the current fiscal year Adopted Budget. As many of the capital projects are planned for completion in FY 2025, the FY 2026 Budget proposes a significant decrease in planned expenditures.





Aerial View of the Berkley Water Treatment Plant Expansion.

### **BUDGET FUNDS**

The City of Auburndale functions with five (5) funds to support the day-to-day operations of the City. The five (5) categories of Funds include the General Fund, the Community Redevelopment Agency Fund, the Public Utilities Fund, the General Impact Fee Fund, and the Public Utility Connection Fee Fund. In addition to the Proposed Biennial Budget being balanced, each individual fund is also balanced.

### GENERAL FUND

General Fund revenue sources include Taxes (including Franchise Fees), Licenses and Permits, Intergovernmental Revenue, Charges for Services, Fines, and Miscellaneous Revenue. The General Fund proposed budget is \$41,310,788 for FY 2025 and \$30,217,491 for FY 2026, before the interfund transf