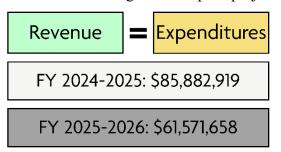

### **BUDGET SUMMARY**

The Proposed Biennial Budget recommends a total spending level of \$85,882,919 in FY 2024-2025 (FY 2025) and \$61,571,658 in FY 2025-2026 (FY 2026). Several large-scale capital projects are in progress either in the design phase, under construction, or are nearing completion. Examples include the Berkley Road Water Plant Expansion, Pace Road Master Lift Station, Gapway Force Main, Northern Force Main, Southern Force Main Reroute and Hickory Road Sprayfield Construction in the Public Utilities Fund to provide reliability and capacity to the water and wastewater utilities in preparation of future development. The balance of the redevelopment of Lake Ariana Park is also funded in the proposed FY 2025 General Fund Budget utilizing debt proceeds. Due to the completion or on-going status of these various large-scale capital projects,

the total FY 2024-2025 City Budget represents a 5.7% decrease compared to the current fiscal year Adopted Budget. As many of the capital projects are planned for completion in FY 2025, the FY 2026 Budget proposes a significant decrease in planned expenditures.