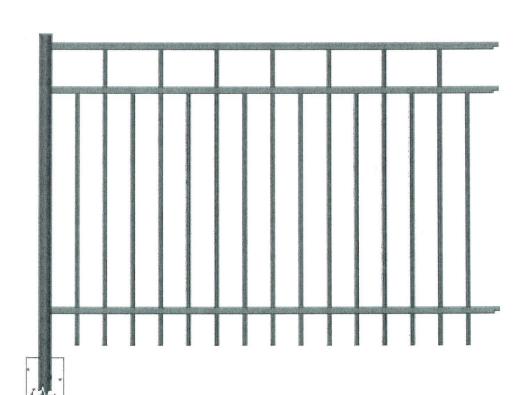

Post:

2-1/2" - 102" Long

Gate:

Double Gate 12' Opening

Style:

Ideal Aluminum Products #403 Carolina (See Attachment B)

Material:

Black Aluminum Commercial Grade

## **ATTACHMENT B**

#403 Carolina