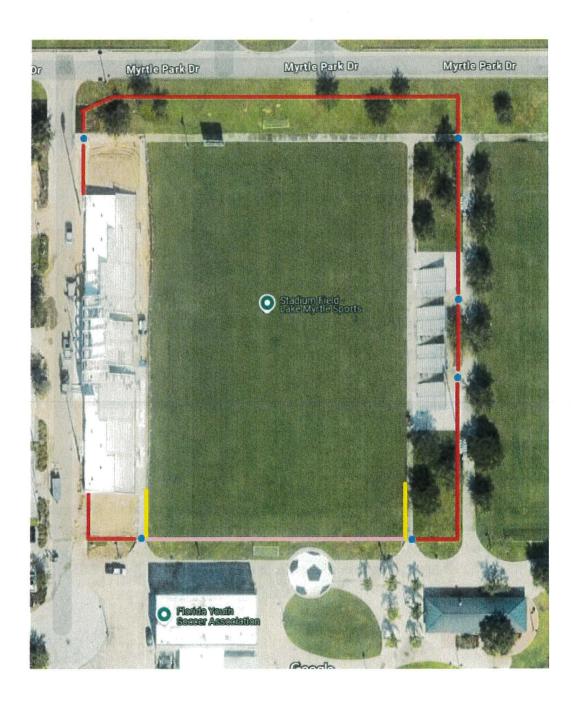

# **ATTACHMENT A**

Estimated 1025 Feet

RED = Fence

Blue = Gate

Yellow = Existing Fence (Not Removed)

Pink = Existing Fence (Replaced with 6ft Chain link fence