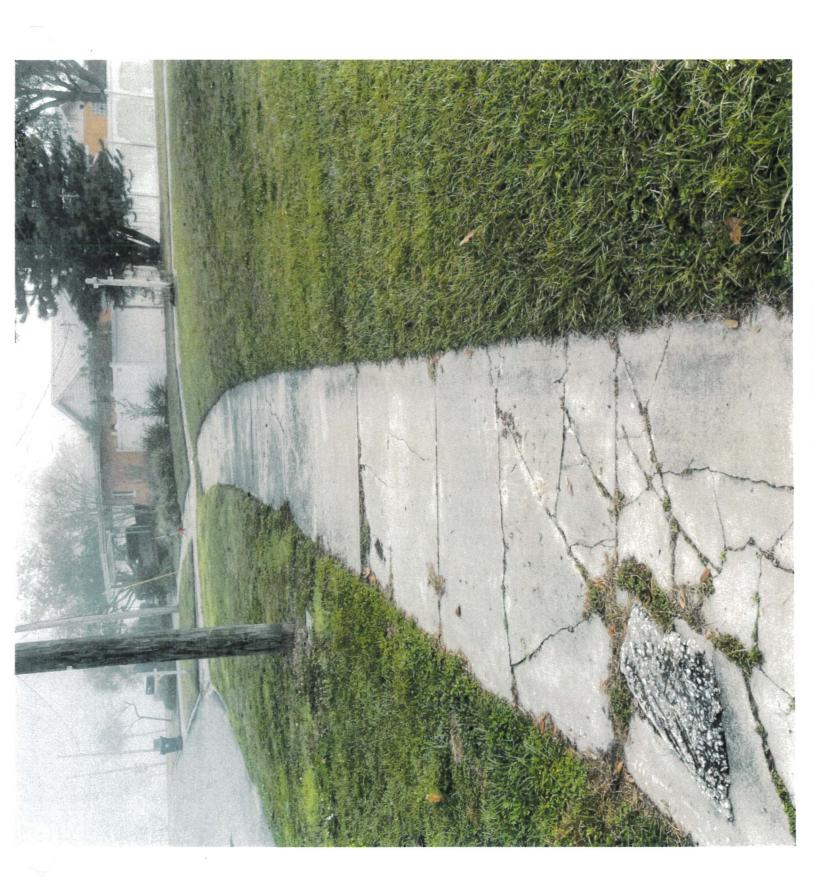

#### **Streets**

- 2. Reidgate Road
  - a. Sidewalk repairs (roughly 348'x 5')
  - b. Driveway repair (roughly 20'x 3')
  - c. Curb repair (roughly 10' long)

## Streets Sidewalks