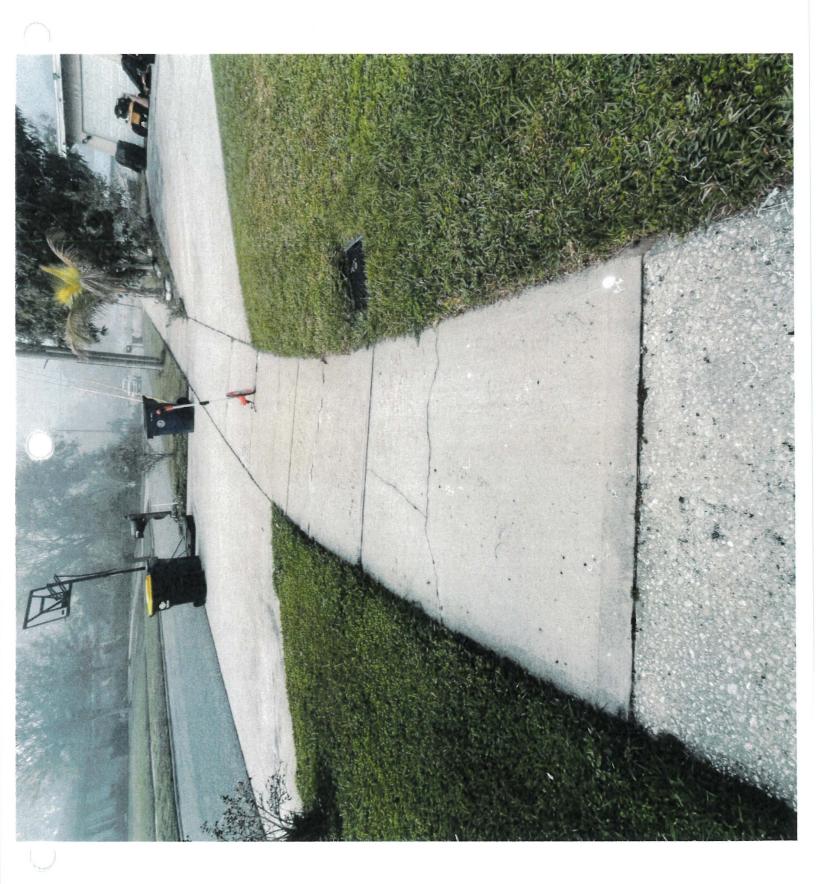

#### **Streets**

- 2. Reidgate Road
  - a. Sidewalk repairs (roughly 348'x 5')
  - b. Driveway repair (roughly 20'x 3')
  - c. Curb repair (roughly 10' long)

## Streets Sidewalks