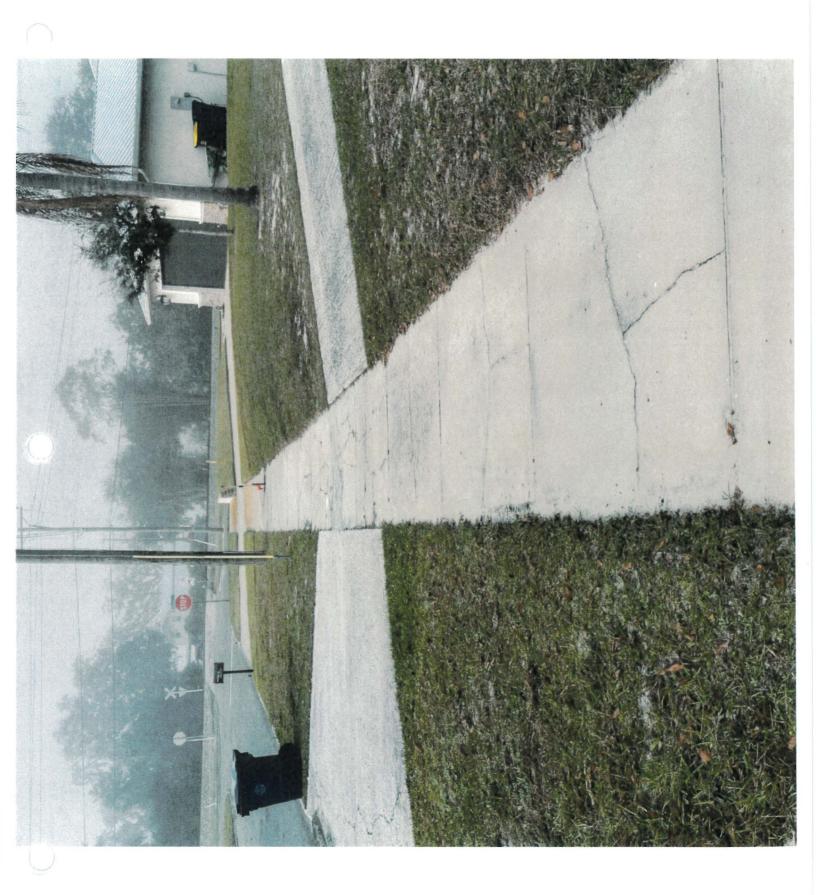

#### **Streets**

- 2. Reidgate Road
  - a. Sidewalk repairs (roughly 348'x 5')
  - b. Driveway repair (roughly 20'x 3')
  - c. Curb repair (roughly 10' long)

## Streets Sidewalks