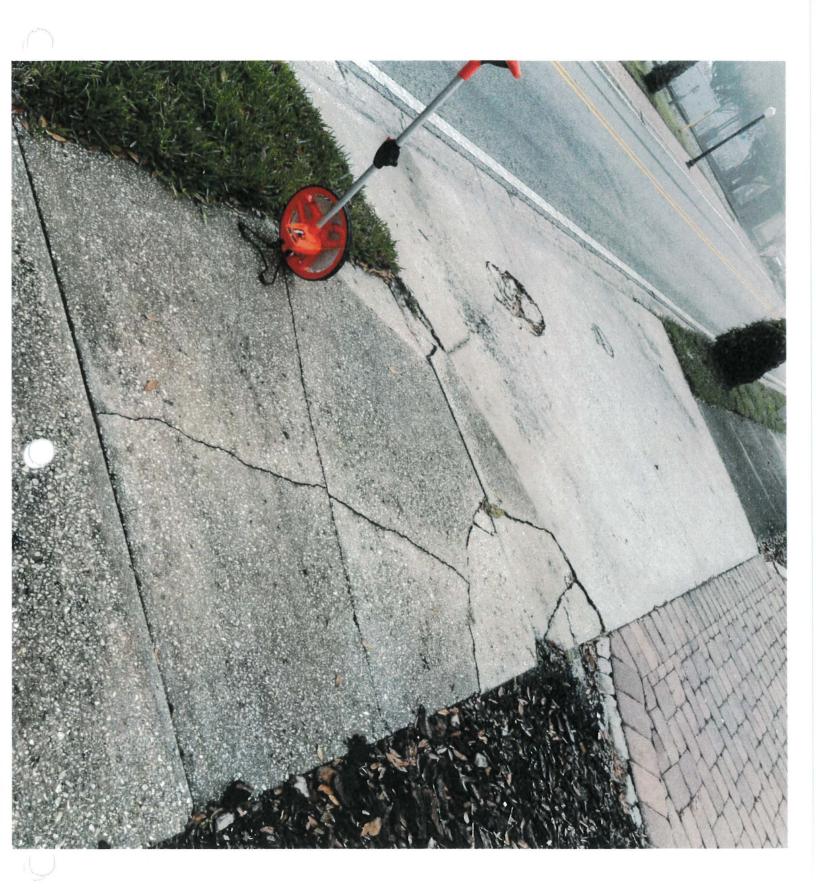

#### **Streets**

- 2. Reidgate Road
  - a. Sidewalk repairs (roughly 348'x 5')
  - b. Driveway repair (roughly 20'x 3')
  - c. Curb repair (roughly 10' long)

## Streets Sidewalks