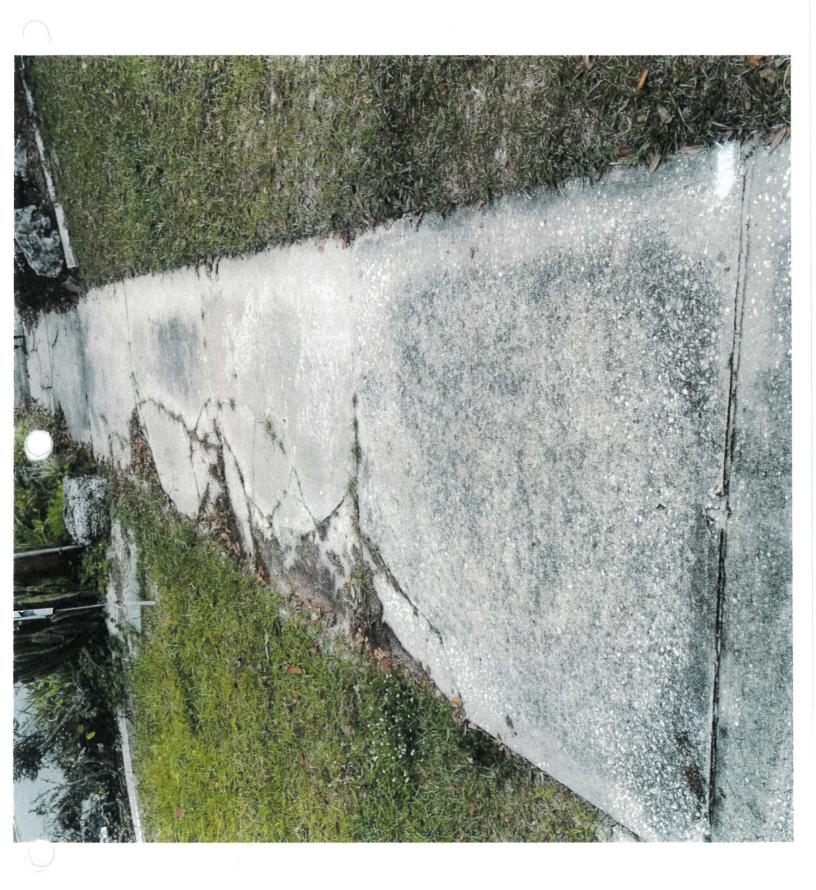

#### **Streets**

- 2. Reidgate Road
  - a. Sidewalk repairs (roughly 348'x 5')
  - b. Driveway repair (roughly 20'x 3')
  - c. Curb repair (roughly 10' long)

## Streets Sidewalks