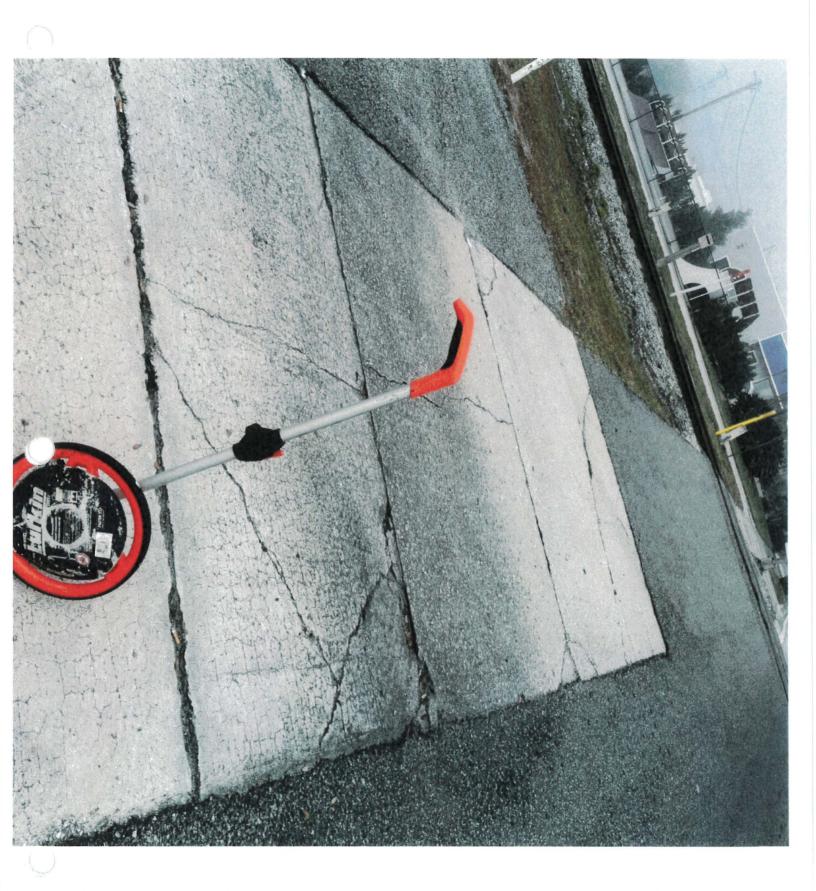

#### **CRA**

- 1. Bobby Green Plaza
  - a. Three driveway repairs (each one is roughly 20'x 10')
  - b. Sidewalk repairs (roughly 15'x 7')

## CRA Sidewalks