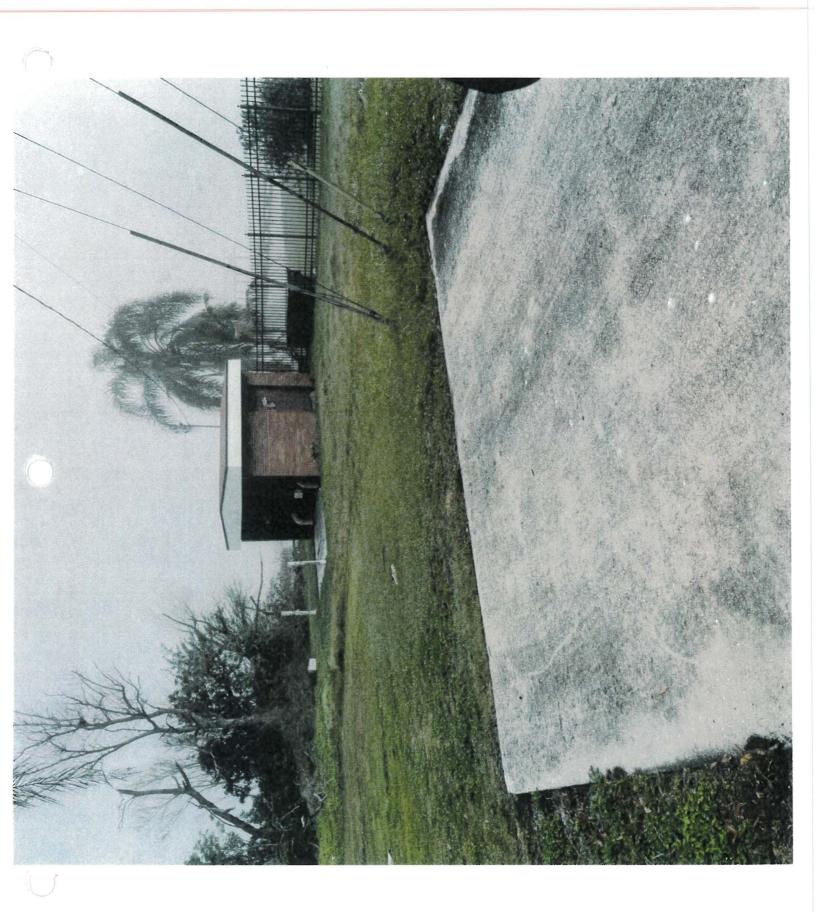

#### **Utilities**

- 3. Auburn Road liftstation driveway
  - a. Install a new driveway (roughly 65'x 14')

See Attached Photos

## Utilities Driveway