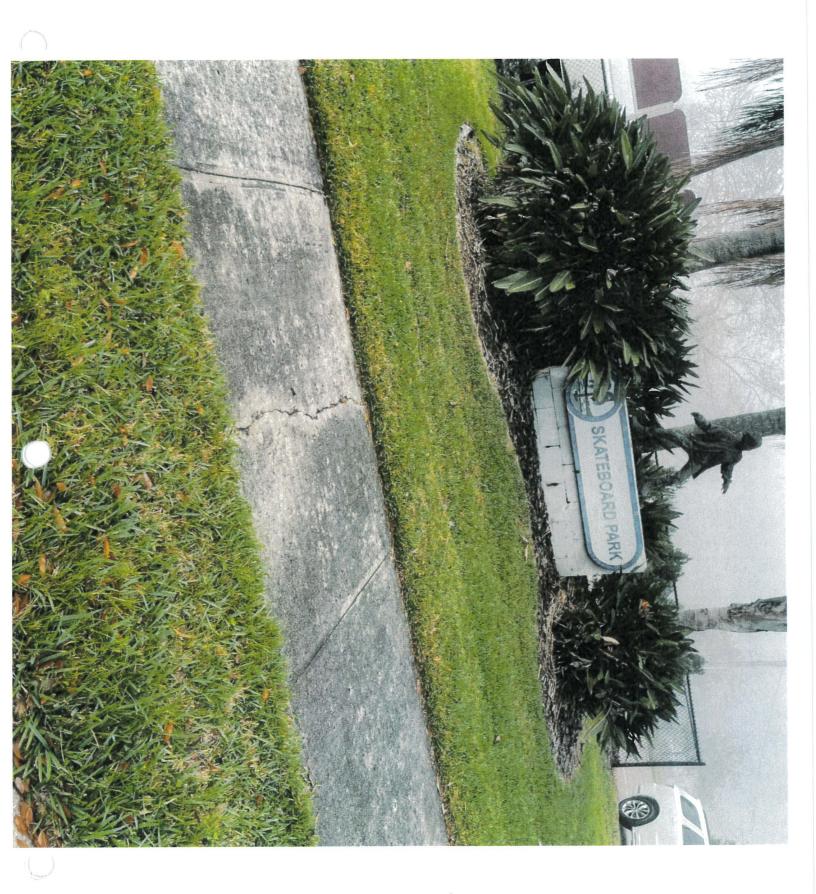

#### **CRA**

- 1. Bobby Green Plaza
  - a. Three driveway repairs (each one is roughly 20'x 10')
  - b. Sidewalk repairs (roughly 15'x 7')

## CRA Sidewalks