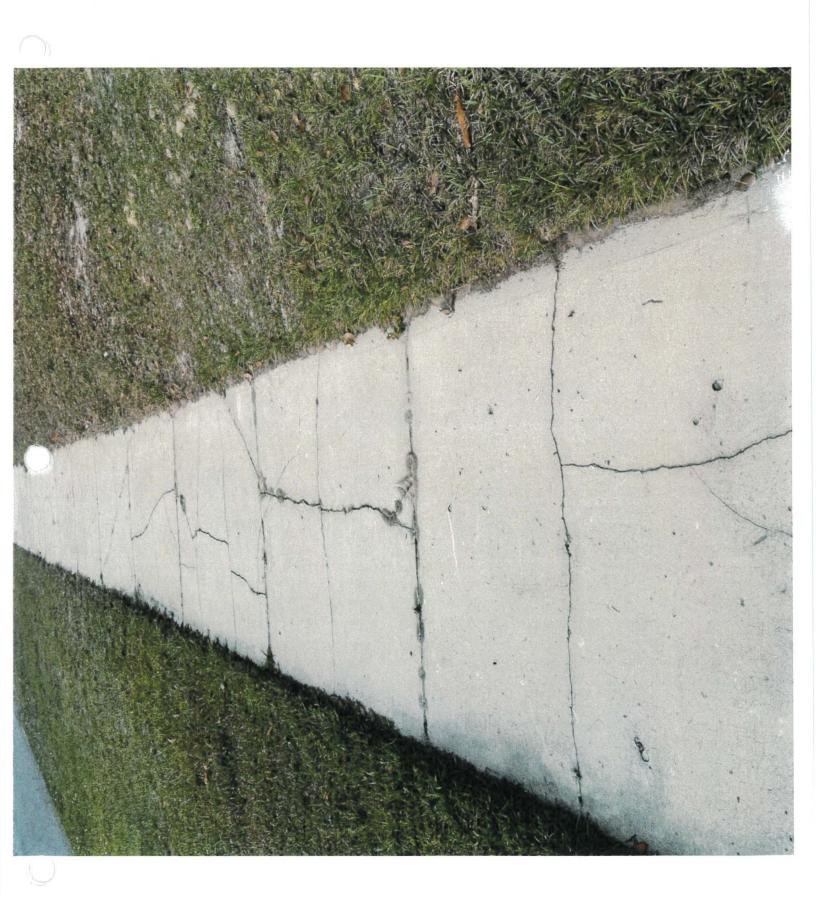

#### **Streets**

- 2. Reidgate Road
  - a. Sidewalk repairs (roughly 348'x 5')
  - b. Driveway repair (roughly 20'x 3')
  - c. Curb repair (roughly 10' long)

## Streets Sidewalks