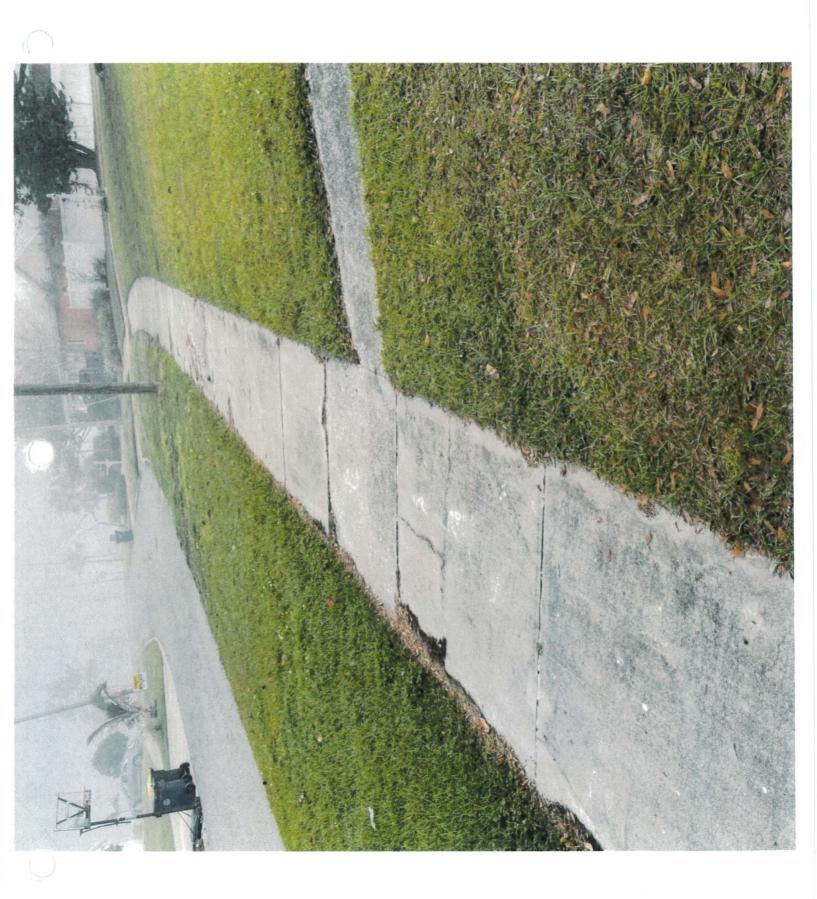

#### **Streets**

- 2. Reidgate Road
  - a. Sidewalk repairs (roughly 348'x 5')
  - b. Driveway repair (roughly 20'x 3')
  - c. Curb repair (roughly 10' long)

## Streets Sidewalks