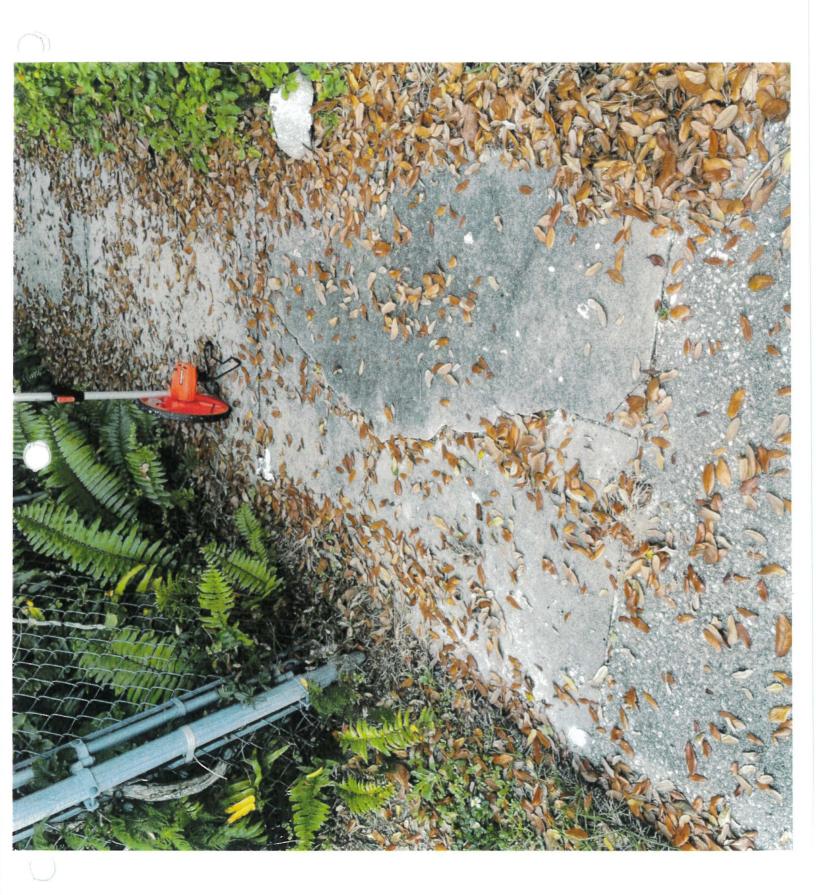

#### **CRA**

- 1. Bobby Green Plaza
  - a. Three driveway repairs (each one is roughly 20'x 10')
  - b. Sidewalk repairs (roughly 15'x 7')

## CRA Sidewalks