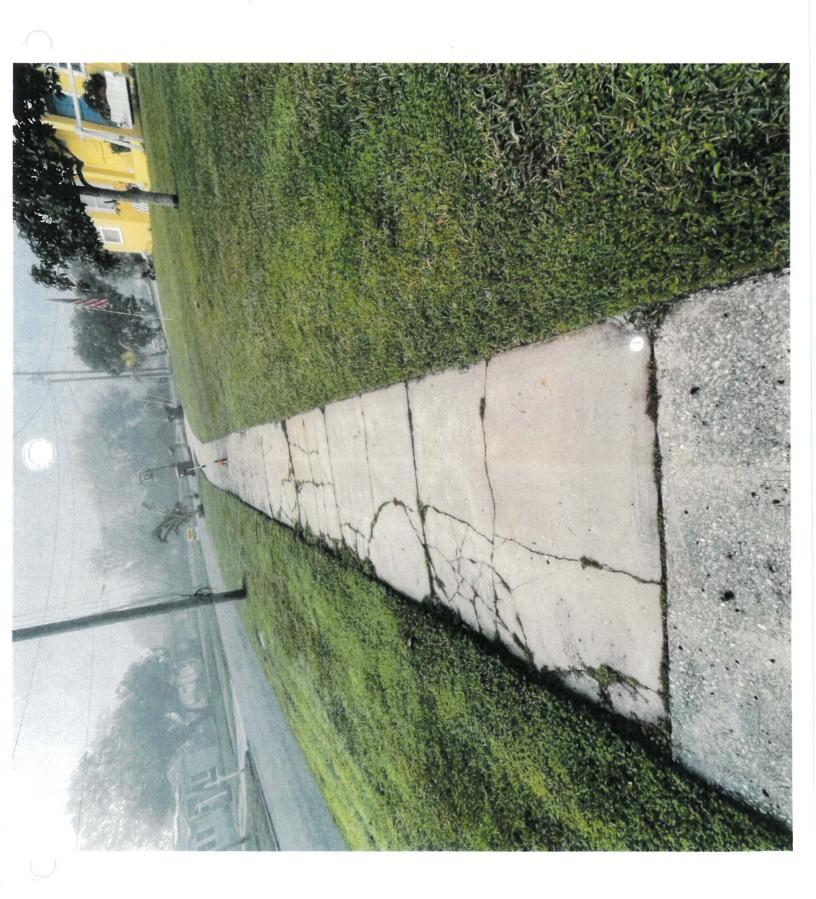

#### **Streets**

- 2. Reidgate Road
  - a. Sidewalk repairs (roughly 348'x 5')
  - b. Driveway repair (roughly 20'x 3')
  - c. Curb repair (roughly 10' long)

## CRA Sidewalks

## Streets Sidewalks