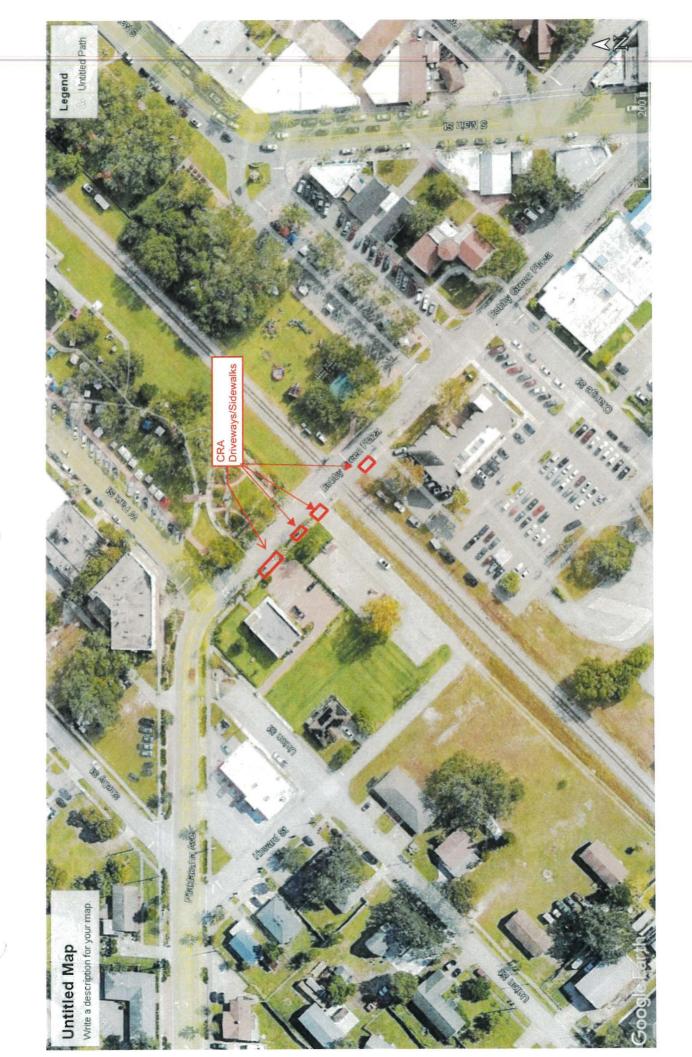

#### **CRA**

- 1. Bobby Green Plaza
  - a. Three driveway repairs (each one is roughly 20'x 10')
  - b. Sidewalk repairs (roughly 15'x 7')

## CRA Sidewalks