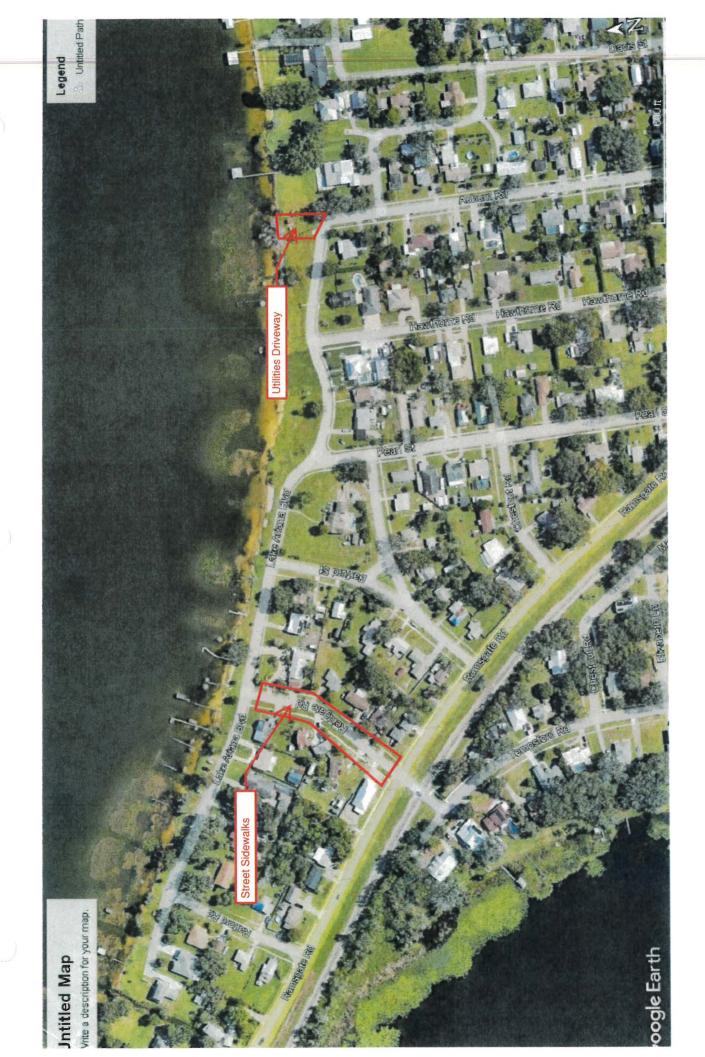

#### **Streets**

- 2. Reidgate Road
  - a. Sidewalk repairs (roughly 348'x 5')
  - b. Driveway repair (roughly 20'x 3')
  - c. Curb repair (roughly 10' long)

#### **Utilities**

- 3. Auburn Road liftstation driveway
  - a. Install a new driveway (roughly 65'x 14')

See Attached Photos

## Streets Sidewalks

## Utilities Driveway