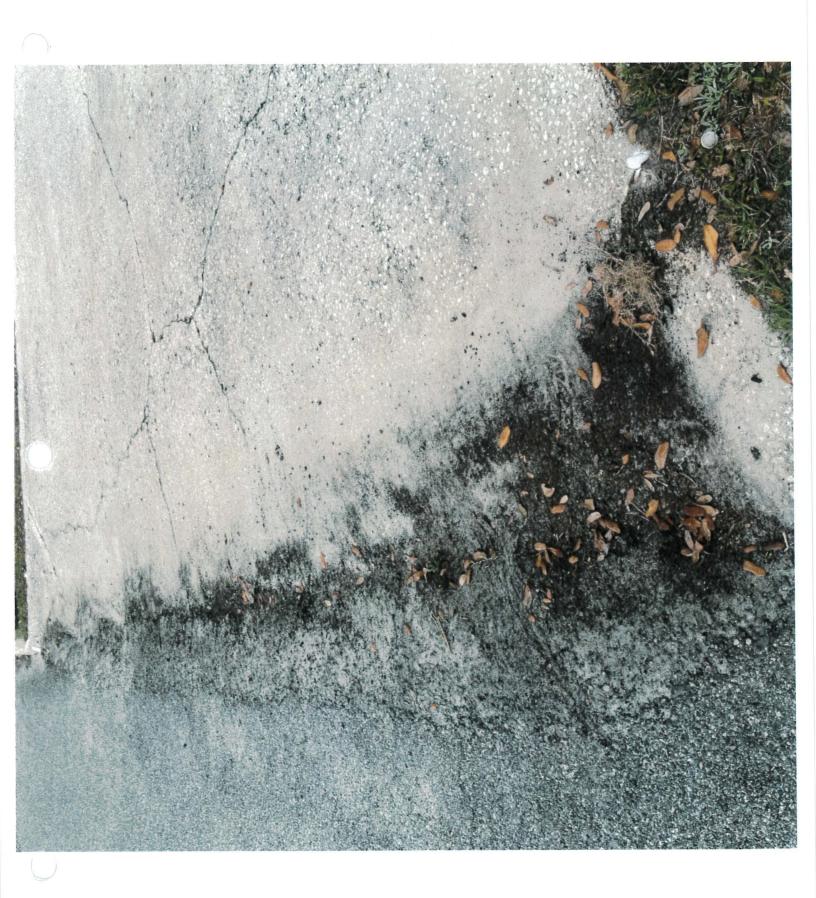

#### **Streets**

- 2. Reidgate Road
  - a. Sidewalk repairs (roughly 348'x 5')
  - b. Driveway repair (roughly 20'x 3')
  - c. Curb repair (roughly 10' long)

## Streets Sidewalks