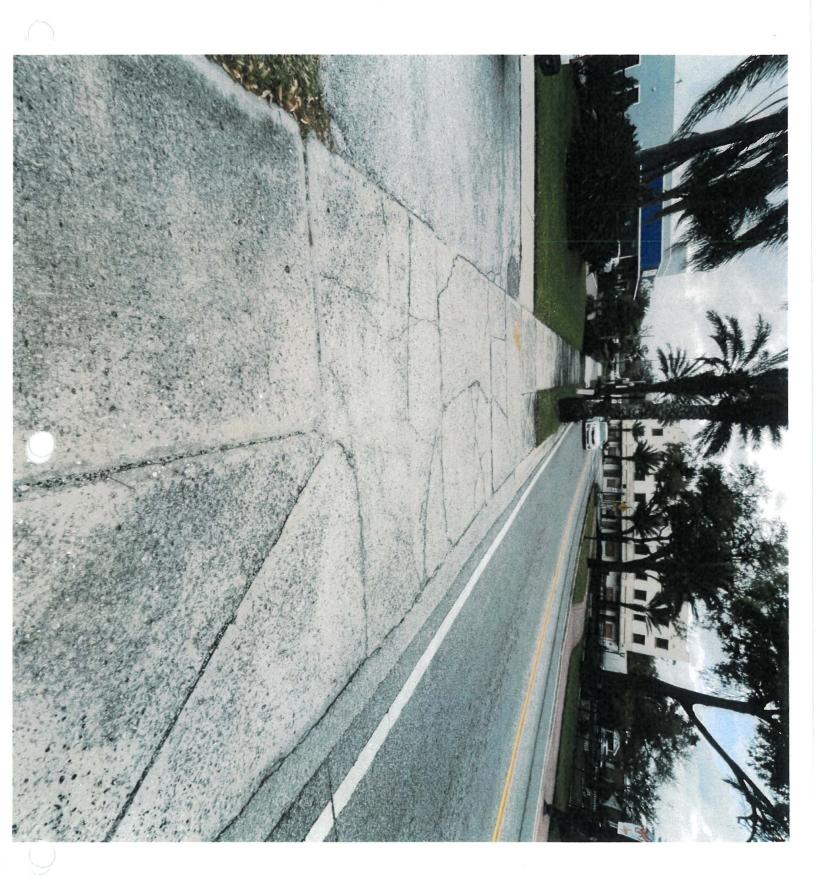

#### **Streets**

- 2. Reidgate Road
  - a. Sidewalk repairs (roughly 348'x 5')
  - b. Driveway repair (roughly 20'x 3')
  - c. Curb repair (roughly 10' long)

## Streets Sidewalks