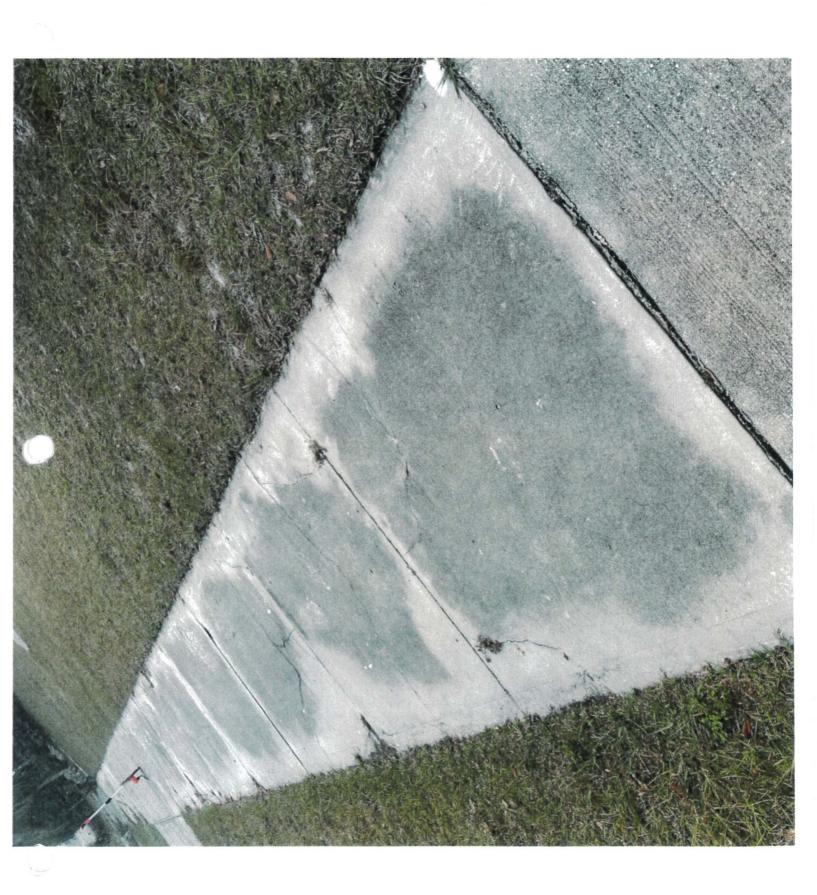

#### **Streets**

- 2. Reidgate Road
  - a. Sidewalk repairs (roughly 348'x 5')
  - b. Driveway repair (roughly 20'x 3')
  - c. Curb repair (roughly 10' long)

## Streets Sidewalks